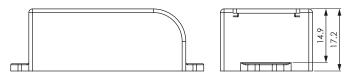

## **Dimensions (mm)**

Basic 64 mA 12 cm (factory-fitted flying lead) 2 × 0.75 mm<sup>2</sup> stranded wires DALI+: Red DALI-: Black All cables must be mains rated.

53.5 mm × 25.5 mm × 17.2 mm Fire-retardant polycarbonate For installation in a suitably enclosed location only. White (RAL 9016) 20 g IP30