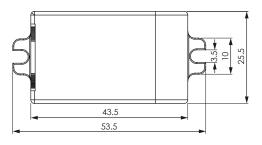

## **Dimensions (mm)**

Basic 64 mA 12 cm (factory-fitted flying lead) 2 × 0.75 mm<sup>2</sup> stranded wires DALI+: Red DALI-: Black All cables must be mains rated.

53.5 mm × 25.5 mm × 17.2 mm Fire-retardant polycarbonate For installation in a suitably enclosed location only. White (RAL 9016) 20 g IP30