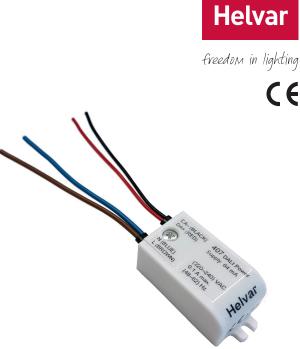

# **Compact DALI Power Supply (407)**

The Helvar 407 is an ultra-compact DALI power supply that provides up to 64 mA current to a DIGIDIM system.

It is designed for installations in which the DALI power supply must be contained in a limited space. It fits into UK, DIN and similar back boxes.

## **Key Features**

- Ultra-compact footprint
- 64 mA DALI supply
- DALI short circuit protected
- Over temperature protected
- Flying leads for easy and flexible connection

Compact DALI Power Supply in a back box, connected to an ILLUSTRIS panel.

Basic 64 mA 12 cm (factory-fitted flying lead) 2 × 0.75 mm<sup>2</sup> stranded wires DALI+: Red DALI-: Black All cables must be mains rated.

53.5 mm × 25.5 mm × 17.2 mm Fire-retardant polycarbonate For installation in a suitably enclosed location only. White (RAL 9016) 20 g IP30