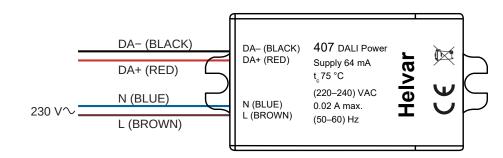

#### Connections

Mains supply:

Current consumption: Mains cable:

#### **Power supply**

Isolation: DALI supply output: DALI cable:

Cable rating:

#### Mechanical data

Dimensions:

Material: Mounting:

Colour: Weight: IP code: 220 VAC – 240 VAC,
50 Hz – 60 Hz
20 mA max.
12 cm (factory-fitted flying lead)
2 × 0.75 mm<sup>2</sup> stranded wires
Live: Brown
Neutral: Blue

Basic 64 mA 12 cm (factory-fitted flying lead) 2 × 0.75 mm<sup>2</sup> stranded wires DALI+: Red DALI-: Black All cables must be mains rated.

53.5 mm × 25.5 mm × 17.2 mm Fire-retardant polycarbonate For installation in a suitably enclosed location only. White (RAL 9016) 20 g IP30

## Connections

freedom in lighting