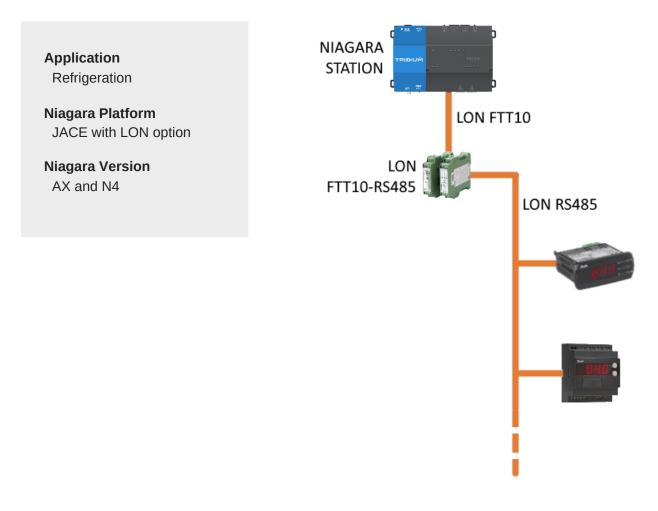

## DanfossLon

**Driver Legacy** 

The Danfoss Lonworks driver allows to easily integrate the Danfoss EKC device series into Niagara Framework, with its associated LonWorks OptionCard and the LonWorks driver for the JACE. The driver can be used on JACE stations of Tridium. All driver components, the devices, the detected points, the histories, the alarms and the schedulers are perfectly integrated in Niagara Workbench; this allows a better efficiency in the design and maintenance of the systems, with lower cost results.

The driver can communicate with the device using the appropriate Danfoss LON OptionCard.

## **Key Features**

- Communication driver, with LonWorks protocol through the Danfoss TP78-05 module (Network Bridge FTT10-485).
- Function to discover the "Device" (prerequisite Driver LonWorks).
- Function to discover the "Points" directly from the device.