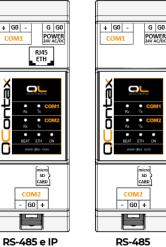

Available in 2 versions: RS-485 and IP or only RS-485.

#### **Key Features**

- 1 ETHERNET port 10/100 Mbit/s (only for IP version).
- 1 RS485 slave port for communication to JACE controller.
- 1 dedicated serial port for Emerson IONET communication bus and Modbus.
- I/O cards discovery function and recognition.
- · Points discovery function.
- Support of the Modbus protocol (optional) simultaneously with the IONET protocol on the same communication bus.

RS-485