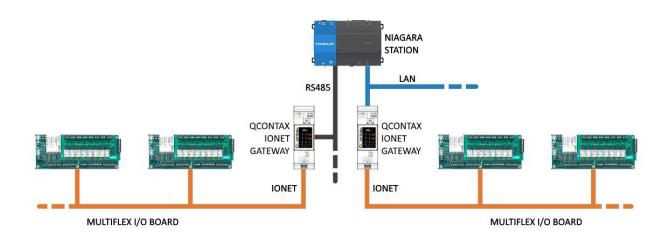

#### Gateway

The QContax-IONET Gateway enables integration of the Emerson CPC IO-Net Multiflex I/O cards into Niagara Framework. The interface can be used with any JACE. Thanks to this solution it is possible to acquire control of the Emerson I/O Multiflex cards and directly manage all the control logics on JACE. This allows all field modules to be preserved, including probes, sensors, actuators, wiring, etc., already present in the field, saving time and money.

#### This solution supports the following MultiFlex I/O cards:

- MultiFlex 1616L
- MultiFlex 1616LAO
- MultiFlex 1616LDO
- MultiFlex 168
- MultiFlex 168AO
- MultiFlex 168DO
- MultiFlex 16AI
- MultiFlex 88
- MultiFlex 88AO
- MultiFlex 8R0SMT