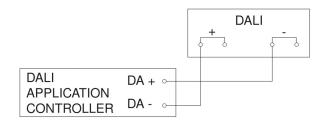

lastic                   |
| Ambient temperature          | -20 - 50 °C               |
| Colour                       | white                     |
| Colour, RAL                  | 9003                      |
| Manufacturer's Warranty      | 5 years                   |
| Version                      | DALI-2 IPD - surface, sq. |
| PU1, EAN                     | 4007841057374             |
|                              |                           |



### Motion detector - Professional Line

# IS 3360 MX Highbay

DALI-2 IPD - surface, sq. EAN 4007841 057374



### Accessories

EAN 4007841 009151 Remote control Smart Remote

EAN 4007841 056711 Black cover for IR-sensors

### **Detection Zone**



Mögliche Montagehöhe: 4,00~m-14,00~m

Orange: radial Schwarz: tangential

## Circuit diagram



### **Dimension Drawing**