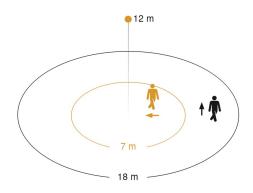

### **Detection Zone**

Mögliche Montagehöhe: 4,00~m-14,00~m

Orange: radial Schwarz: tangential