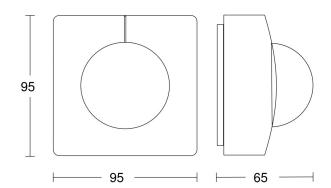

Ambient temperature          | -20 - 50 °C               |
| Colour                       | white                     |
| Colour, RAL                  | 9003                      |
| Manufacturer's Warranty      | 5 years                   |
| Version                      | DALI-2 IPD - surface, sq. |
| PU1, EAN                     | 4007841057374             |
|                              |                           |



### Motion detector - Professional Line

# IS 3360 MX Highbay

DALI-2 IPD - surface, sq. EAN 4007841 057374



### Accessories

EAN 4007841 009151 Remote control Smart Remote

EAN 4007841 056711 Black cover for IR-sensors

### **Detection Zone**



Mögliche Montagehöhe: 4,00~m-14,00~m

Orange: radial Schwarz: tangential

## Circuit diagram



### **Dimension Drawing**