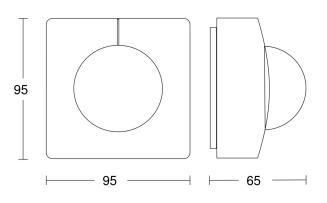

## **Technical specifications**

| Туре                                          | Motion detectors            |
|-----------------------------------------------|-----------------------------|
| Dimensions (L x W x H)                        | 65 x 95 x 95 mm             |
| Mains power supply                            | 12 – 22,5 V / 50 – 60 Hz    |
| Sensor Technology                             | passive infrared            |
| Application, place                            | Indoors                     |
| Application, place, room                      | high-bay warehouse, Indoors |
| Installation site                             | ceiling                     |
| Installation                                  | Surface wiring              |
| Switching zones                               | 280 switching zones         |
| Electronic scalability                        | No                          |
| Mechanical scalability                        | No                          |
| Mounting height                               | 4 - 14 m                    |
| Optimum mounting height                       | 12 m                        |
| Detection angle                               | 360 °                       |
| Angle of aperture                             | 45 °                        |
| Sneak-by guard                                | Yes                         |
| Capability of masking out individual segments | Yes                         |
| Reach, radial                                 | 30 x 4 m (120 m²)           |
| Reach, tangential                             | 30 x 4 m (120 m²)           |
|                                               |                             |