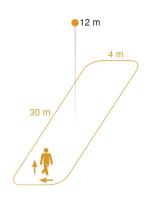

## **Function description**

Surveillance on the highest level. Infrared motion detector IS 345 MX Highbay for indoors, ideal for large heights in depots, high-bay warehouses, machine shops, check-in areas and departure lounges, installation height 14m, detection zone 30x4 m(radial). Available as square surface-mounted and concealed version. DALI-2 Input Device enables sensors to communicate collected sensor data to higher-level lighting management systems.

## **Technical specifications**

| Туре                                          | Motion detectors            |
|-----------------------------------------------|-----------------------------|
| Dimensions (L x W x H)                        | 65 x 95 x 95 mm             |
| Mains power supply                            | 12 – 22,5 V / 50 – 60 Hz    |
| Sensor Technology                             | passive infrared            |
| Application, place                            | Indoors                     |
| Application, place, room                      | high-bay warehouse, Indoors |
| Installation site                             | ceiling                     |
| Installation                                  | Surface wiring              |
| Switching zones                               | 280 switching zones         |
| Electronic scalability                        | No                          |
| Mechanical scalability                        | No                          |
| Mounting height                               | 4 - 14 m                    |
| Optimum mounting height                       | 12 m                        |
| Detection angle                               | 360 °                       |
| Angle of aperture                             | 45 °                        |
| Sneak-by guard                                | Yes                         |
| Capability of masking out individual segments | Yes                         |
| Reach, radial                                 | 30 x 4 m (120 m²)           |
| Reach, tangential                             | 30 x 4 m (120 m²)           |
|                                               |                             |

**Detection Zone** 

Dimension Drawing

Mögliche Montagehöhe: 4,00 m – 14,00 m Orange: radial und tangential

Circuit diagram