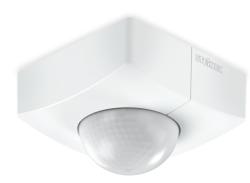

## **Function description**

Surveillance on the highest level. Infrared motion detector IS 345 MX Highbay for indoors, ideal for large heights in depots, high-bay warehouses, machine shops, check-in areas and departure lounges, installation height 14m, detection zone 30x4 m(radial). Available as square surface-mounted and concealed version. DALI-2 Input Device enables sensors to communicate collected sensor data to higher-level lighting management systems.