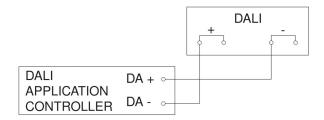

**Detection Zone** 

Dimension Drawing

Mögliche Montagehöhe: 4,00 m – 14,00 m Orange: radial und tangential

Circuit diagram