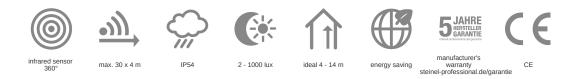

## **Technical specifications**

| Туре                                          | Motion detectors            |
|-----------------------------------------------|-----------------------------|
| Dimensions (L x W x H)                        | 65 x 95 x 95 mm             |
| Mains power supply                            | 12 – 22,5 V / 50 – 60 Hz    |
| Sensor Technology                             | passive infrared            |
| Application, place                            | Indoors                     |
| Application, place, room                      | high-bay warehouse, Indoors |
| Installation site                             | ceiling                     |
| Installation                                  | Surface wiring              |
| Switching zones                               | 280 switching zones         |
| Electronic scalability                        | No                          |
| Mechanical scalability                        | No                          |
| Mounting height                               | 4 - 14 m                    |
| Optimum mounting height                       | 12 m                        |
| Detection angle                               | 360 °                       |
| Angle of aperture                             | 45 °                        |
| Sneak-by guard                                | Yes                         |
| Capability of masking out individual segments | Yes                         |
| Reach, radial                                 | 30 x 4 m (120 m²)           |
| Reach, tangential                             | 30 x 4 m (120 m²)           |
|                                               |                             |

| Twilight setting TEACH          | Yes                       |
|---------------------------------|---------------------------|
| Twilight setting                | 2 - 1000 lx               |
| Time setting                    | 1 s - 60 Min.             |
| Control output, Dali            | Addressable/slave         |
| Constant-lighting control       | No                        |
| Basic light level function      | No                        |
| Basic light level function time | 1-30 min, all night       |
| With bus coupling               | Yes                       |
| Settings via                    | Bus                       |
| With remote control             | No                        |
| Interconnection                 | Yes                       |
| IP-rating                       | IP54                      |
| Material                        | Plastic                   |
| Ambient temperature             | -20 – 50 °C               |
| Colour                          | white                     |
| Colour, RAL                     | 9003                      |
| Manufacturer's Warranty         | 5 years                   |
| Version                         | DALI-2 IPD - surface, sq. |
| PU1, EAN                        | 4007841057398             |