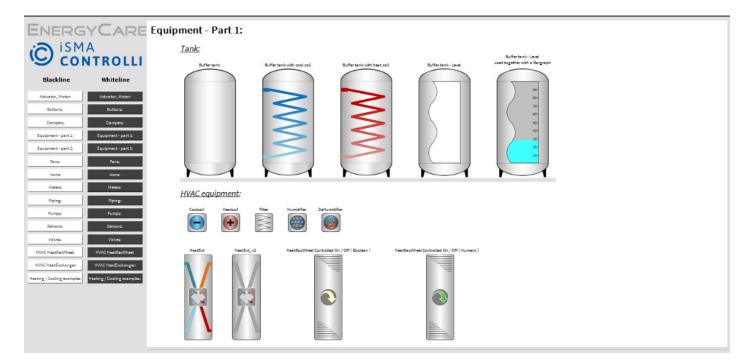

#### **APPLICATION AND USE**

iSMA EC 2D Graphics library is a comprehensive high quality graphics library for HVAC applications operating in the Niagara Framework environment. This library introduces a wide range of high-quality 2D graphic widgets, whose images depict building systems and devices required on system visualization screens. The design of the images, compatible with Niagara 4, allows intuitive recognition. The library covers HVAC related equipment such as heating, cooling, air-handling and other building control devices like, metering, piping and motion detection. Graphics library can be tested and overviewed based on the demo station. In order to work unimpededly, the library requires the gc5LibGraphics2d license file for iSMA-B-MAC36NL by default.

#### **RANGE**

- Icons
- · Blackline/Whiteline:
  - Actuator\_Motors
  - Buttons
  - Dampers
  - Equipment
  - Fans
  - Icons
  - Meters
  - Pipes
  - Pumps
  - Sensors
  - Valves