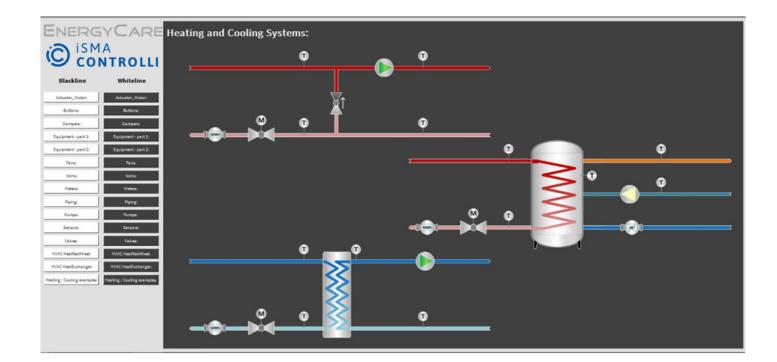

#### **APPLICATION AND USE**

iSMA EC 2D Graphics library is a comprehensive high quality graphics library for HVAC applications operating in the Niagara Framework environment. This library introduces a wide range of high-quality 2D graphic widgets, whose images depict building systems and devices required on system visualization screens. The design of the images, compatible with Niagara 4, allows intuitive recognition. The library covers HVAC related equipment such as heating, cooling, air-handling and other building control devices like, metering, piping and motion detection. Graphics library can be tested and overviewed based on the demo station. In order to work unimpededly, the library requires the gc5LibGraphics2d license file for iSMA-B-MAC36NL by default.

#### **RANGE**

- Icons
- · Blackline/Whiteline:
  - Actuator\_Motors
  - Buttons
  - Dampers
  - Equipment
  - Fans
  - Icons
  - Meters
  - Pipes
  - Pumps
  - Sensors
  - Valves