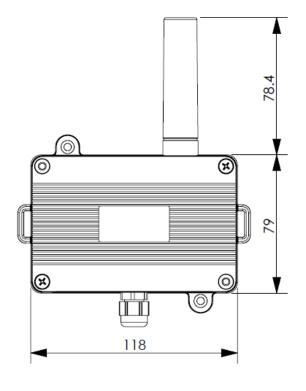

## Dimensions (mm)

DTM52-e

- +3903311480496
- sales@qlsol.com
  - Via Matteotti 193, 21044, Cavaria con Premezzo
- https://www.qlsol.com