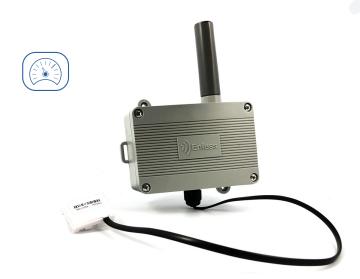

# **LED Flash Counting Sensor**

TX PULSE LED 600-038

- Counting LED flashes from meters
- Easy installation of the optical reading head
- LoRaWAN & Enless proprietary LoRa compatible
- High-capacity D-type battery
- Up to 20 years of autonomy
- Very long radio range

# Interface LED Optical Reading Head Flash type All types of flash (except infrared) Flash duration Minimum 3ms - Maximum 100ms Flash frequency Maximum 10Hz Number of inputs 1 input Accessories Supplied with an adhesive target for mounting on the meter