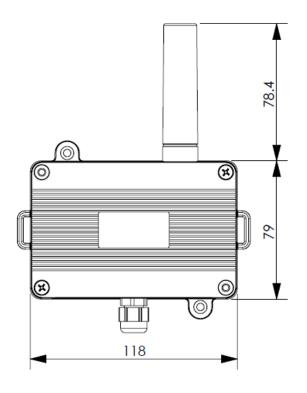

## Dimensions (mm)

DTM46-c

- +3903311480496
- sales@qlsol.com
- Via Matteotti 193, 21044, Cavaria con Premezzo Italy
- https://www.qlsol.com