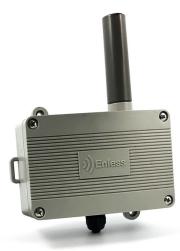

## **Rugged Temperature Sensor**

TX TEMP INS 600-031

- Temperature measurement
- Suitable for industrial or outdoor environments
- LoRaWAN & Enless proprietary LoRa compatible
- High-capacity D-type battery
- Up to 20 years of autonomy
- Very long radio range