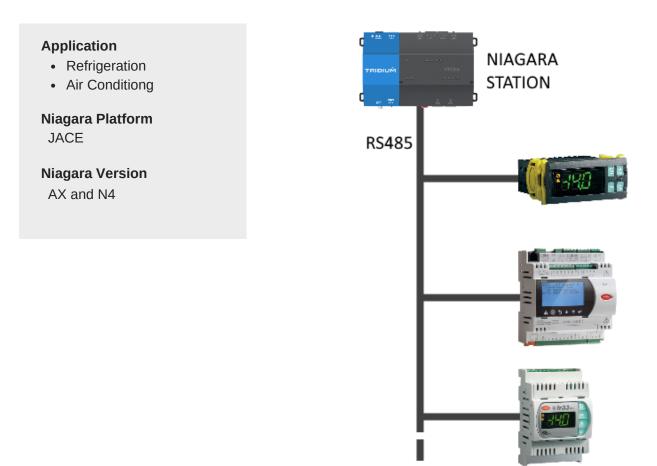

## CarelDriver

**Driver Legacy** 

The Carel driver allows to integrate all Carel devices with proprietary protocol into Niagara Framework. The driver can be used on Tridium JACE stations. All driver components, the devices, the detected points, the histories, the alarms and the schedulers are perfectly integrated in Niagara Workbench; this allows a better efficiency in the design and maintenance of the systems, with lower cost results.

The driver can communicate with the device equipped with the appropriate RS485 serial interface (IROPZ48500 or IROPZ485S0).

## **Key Features**

- Communication driver, with RS485 protocol.
- Function to discover the "Device".
- Function to discover the "Points".

QuickLink Solutions S.r.l. Via dei Castani, 38 - 28900 Verbania (VB) ITALY