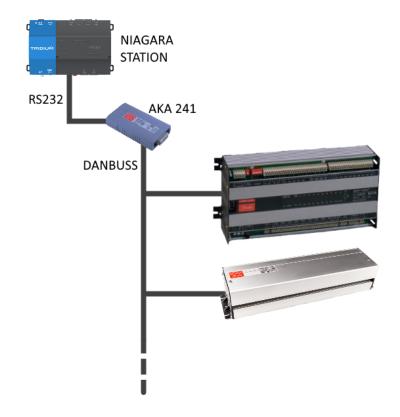

## **Driver Legacy**

The Danfoss Danbuss driver allows to integrate Danfoss AKC device series using the Danfoss AKA-241 PC-Gateway into Niagara Framework. The driver can be used on JACE stations of Tridium. All driver components, the devices, the detected points, the histories, the alarms and the schedulers are perfectly integrated in Niagara Workbench; this allows a better efficiency in the design and maintenance of the systems, with lower cost results.

### **Key Features**

- · Communication driver, with RS-232 Danbuss protocol.
- · Function to discover the "Device".
- · Function to discover the "Points".