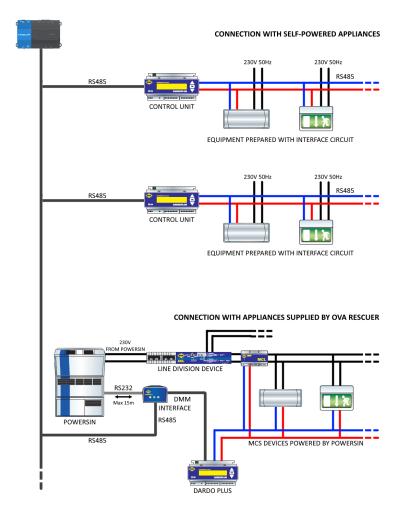

The driver can directly communicate via RS485 with Dardo Plus controller or powered under rescuer.