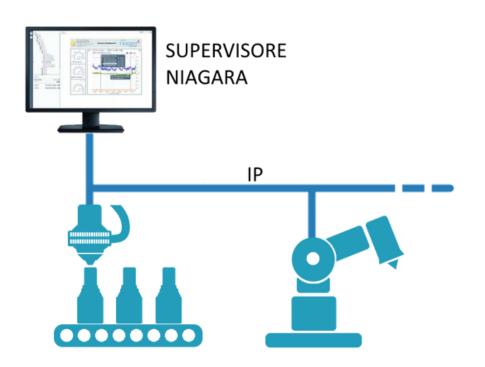

## Euromap63

**Driver Legacy** 

The Euromap 63 driver allows to integrate devices that support the Euromap 63 standard with other standard automation protocols by using Tridium Niagara N4 Framework.

The driver can only be used on Tridium Niagara N4 Supervisor (PC, server, but is not supported by JACE) and is fully integrated into the Niagara Workbench. All driver components, devices and acquired points are perfectly integrated into the framework, this allows a better efficiency in systems engineering and maintenance with lower costs.

## Application

Industrial Automation

Niagara Platform

Supervisor

Niagara Version N4.8xx or later

QuickLink Solutions S.r.l.