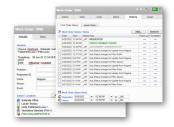

## **Features**

- Discovering of all assets in Maintenance Connection (MC) system for the binding with Niagara.
- Synchronization of asset measurements with Niagara points (runtimes, activations, consumption, etc.).
- Automatic work order activation using standard Niagara alarms.
- · Work order status update using real-time data from Niagara.
- · Display of the asset work orders directly on Px views.

Maintenance Connection Asset Discovering.