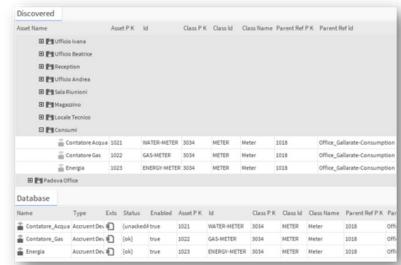

ystem within the Tridium Niagara N4 framework. The driver can only be used on Tridium's N4 'supervisor' type platforms (PCs, servers, not supported by JACE controller) and is fully integrated into the Niagara Workbench.

All driver components, assets and acquired meters are fully integrated into the Niagara framework, enabling better efficiency in systems engineering and maintenance.

## **Features**

- Discovering of all assets in Maintenance Connection (MC) system for the binding with Niagara.
- Synchronization of asset measurements with Niagara points (runtimes, activations, consumption, etc.).
- Automatic work order activation using standard Niagara alarms.
- · Work order status update using real-time data from Niagara.
- · Display of the asset work orders directly on Px views.









Maintenance Connection Asset Discovering.