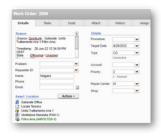

## **Features**

- Discovering of all assets in Maintenance Connection (MC) system for the binding with Niagara.
- Synchronization of asset measurements with Niagara points (runtimes, activations, consumption, etc.).
- Automatic work order activation using standard Niagara alarms.
- · Work order status update using real-time data from Niagara.
- · Display of the asset work orders directly on Px views.

Maintenance Connection Asset Discovering.