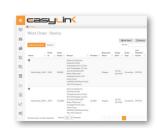

## **Features**

- Discovering of all assets in Maintenance Connection (MC) system for the binding with Niagara.
- Synchronization of asset measurements with Niagara points (runtimes, activations, consumption, etc.).
- Automatic work order activation using standard Niagara alarms.
- · Work order status update using real-time data from Niagara.
- · Display of the asset work orders directly on Px views.

Maintenance Connection Asset Discovering.