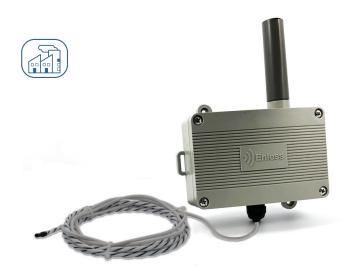

## **Leak Detection Sensor**

TX CONTACT 600-039 + LEAK CABLE

- Water presence detection (floors, pipelines, machines...)
- LoRaWAN & Enless proprietary LoRa compatible
- High capacity D-type battery
- Up to 20 years of autonomy
- Very long radio range