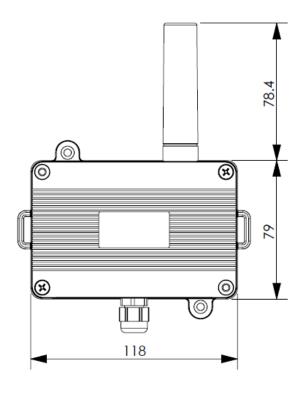

### Dimensions (mm)

DTM87-a

sales@qlsol.com

Via Matteotti 193, 21044, Cavaria con Premezzo Italy

https://www.qlsol.com